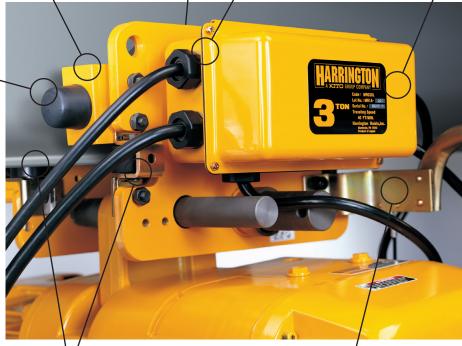

#### **Pull-Rotor Motor Brake**

Extremely durable and reliable, this advanced design furnishes precision load control, deceleration and long life.

#### **Heavy-Duty Motor**

Designed for top performance with high-horsepower, 30-minute duty rating, cooling fins and standard thermal motor protection. Motor is totally enclosed, non-ventilated (TENV).

### **Sealed Protection**

Appropriate for both indoor and outdoor applications, including harsh environments. (Consult owner's manuals for details.) Gaskets throughout the trolley provide for an IP55 rating.

#### **Side Guide Rollers**

Four ball bearing supported rollers enhance smooth trolley motion and reduce wear of the wheels and beam.

#### Cable Support Arm Assembly

Convenient "tow bar" is standard component that gives support and guides the power supply festooning.

## **Pendant Plug-In Connections**

Saves valuable time on setup and maintenance. "Quick disconnect" replaces typical competitive hard-wired designs.