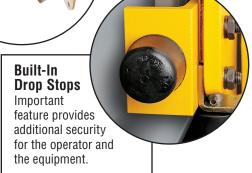

#### Rubber Bumpers

Standard feature on all motorized trolleys. Provides protection from collisions. Complies with ASME standards.