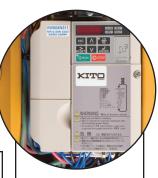

# Variable Frequency Drive

Dual speed controls via "under-the-cover" variable frequency drive standard.