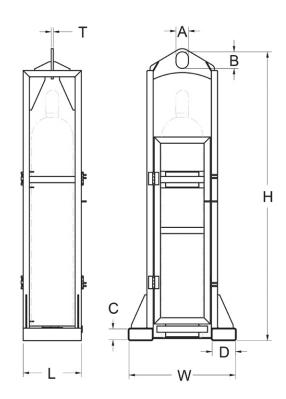

| Part<br>No. | Working Load<br>Limit | Tank<br>Capacity | A  | В   | С    | D    | Т   | L    | W    | Н    | WEIGHT |
|-------------|-----------------------|------------------|----|-----|------|------|-----|------|------|------|--------|
| 20199       | 500                   | 1                | 3  | 4   | 2.62 | 5.62 | 0.5 | 14   | 26   | 70   | 150    |
| 16307       | 750                   | 2                | 3  | 4   | 3    | 6    | 0.5 | 29.5 | 26   | 64.5 | 300    |
| 17324       | 1500                  | 4                | 15 | 325 | 5    | 9    | 0.5 | 31   | 30.5 | 65   | 525    |

<sup>\*</sup> Call for specifications on larger sizes and capacities