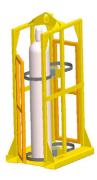

## **BOTTLE LIFTERS**

- Manufactured to exceed all ASME B30.20 and OSHA regulations.
- · Painted safety yellow for increased visibility.
- **ALL** Bottle Lifters proof loaded and shipped with certification paperwork.
- Durable construction ideally suited to jobsite or warehouse use.

- · Made in U.S.A..
- Custom designs available call for engineering.
- ALL lifting equipment individually proof loaded per OSHA requirements.

Prop 65 - See Page 104

- · Adjustable straps to hold tanks
- Lockable doors