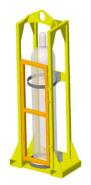

## **BOTTLE LIFTERS**

- Manufactured to exceed all ASME B30.20 and OSHA regulations.
- · Painted safety yellow for increased visibility.
- **ALL** Bottle Lifters proof loaded and shipped with certification paperwork.
- Durable construction ideally suited to jobsite or warehouse use.

- · Made in U.S.A..
- Custom designs available call for engineering.
- ALL lifting equipment individually proof loaded per OSHA requirements.

Prop 65 - See Page 104

- · Adjustable straps to hold tanks
- Lockable doors