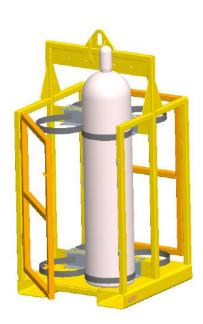

## **BOTTLE LIFTERS**

- Manufactured to exceed all ASME B30.20 and OSHA regulations.
- · Painted safety yellow for increased visibility.
- **ALL** Bottle Lifters proof loaded and shipped with certification paperwork.
- Durable construction ideally suited to jobsite or warehouse use.

- · Made in U.S.A..
- Custom designs available call for engineering.
- ALL lifting equipment individually proof loaded per OSHA requirements.

Prop 65 - See Page 104

- · Adjustable straps to hold tanks
- Lockable doors